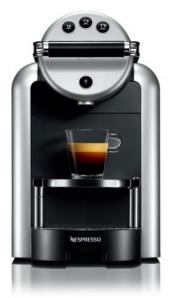

## Zenius

## MACHINE LINE: PROFESSIONAL LIST PRICE: **\$499** SKU: ZN100/NSF1

## **FEATURES**

- 3 programmable buttons for Ristretto, Espresso and Lungo
- 1 extraction head
- Easy insertion and ejection of capsules
- Hot water: 8.5 oz / 250 ml per minute at 198°F / 92°C
- Fast heat up: 35 seconds
- Up to 19-bar pressure system
- Eco-friendly: automatic and programmable power off for zero energy consumption
- Pivoting cup support to accommodate a tall glass
- · Alerts when machine needs descaling

## DETAILS

- Recommended servings per month: 200+
- Holds 25 used capsules
- 1-year warranty from date of purchase and registration
- Removable water tank: 0.5 gal / 2 L
- Optional connection to water supply
- Weight: 15.4 lbs / 7 kg
- Electricity: 120V, 60Hz, 1610W, 13.42A
- Dimensions (W x H x D): 7.5 x 15.7 x 12.3 in 19 x 39.9 x 31.2 cm